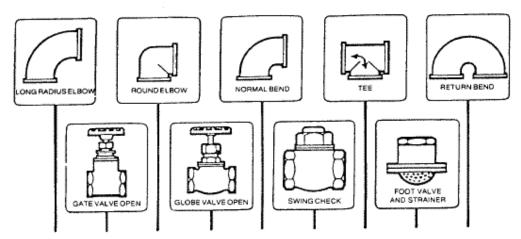

## Friction Loss in Fitting

| Pipe size<br>mm |     | Equivalent length of straight pipe in metres, for calculating friction loss |     |      |     |      |      |      |      |
|-----------------|-----|-----------------------------------------------------------------------------|-----|------|-----|------|------|------|------|
| 20              | 0.3 | 0.3                                                                         | 0.6 | 6.7  | 0.5 | 1.5  | 1.5  | 1.5  | 1.5  |
| 25              | 0.3 | 0.3                                                                         | 0.8 | 8.2  | 0.5 | 2.0  | 1.8  | 2.3  | 2.0  |
| 32              | 0.3 | 0.6                                                                         | 0.9 | 11.3 | 0.8 | 2.6  | 2.4  | 2.7  | 2.6  |
| 40              | 0.4 | 0.6                                                                         | 1.1 | 13.4 | 0.9 | 3.1  | 2.7  | 3.4  | 3.1  |
| 50              | 0.5 | 0.8                                                                         | 1.4 | 17.4 | 1.1 | 4.0  | 3.4  | 4.6  | 4.0  |
| 65              | 0.6 | 0.9                                                                         | 1.7 | 20.1 | 1.4 | 5.2  | 4.3  | 5.5  | 4.6  |
| 80              | 0.8 | 1.1                                                                         | 2.1 | 26.0 | 1.5 | 6.1  | 5.2  | 6.7  | 5.5  |
| 100             | 1.1 | 1.5                                                                         | 2.7 | 34.0 | 2.1 | 8.2  | 6.7  | 8.8  | 7.3_ |
| 125             | 1.2 | 1.8                                                                         | 3.7 | 43.0 | 2.7 | 10.0 | 8.2  | 11.0 | 9.5  |
| 150             | 1.5 | 2.1                                                                         | 4.3 | 49.0 | 3.4 | 12.2 | 10.0 | 14.0 | 11.0 |
| 200             | 2.1 | 3.1                                                                         | 5.5 | 67.0 | 4.3 | 16.5 | 13.4 | 18.0 | 15.0 |
| 250             | 2.4 | 3.7                                                                         | 7.3 | 85.4 | 5.5 | 20.0 | 16.5 | 22.0 | 19.0 |
| 300             | 3.1 | 4.3                                                                         | 8.5 | 98.0 | 6.7 | 24.4 | 20.0 | 27.4 | 23.0 |